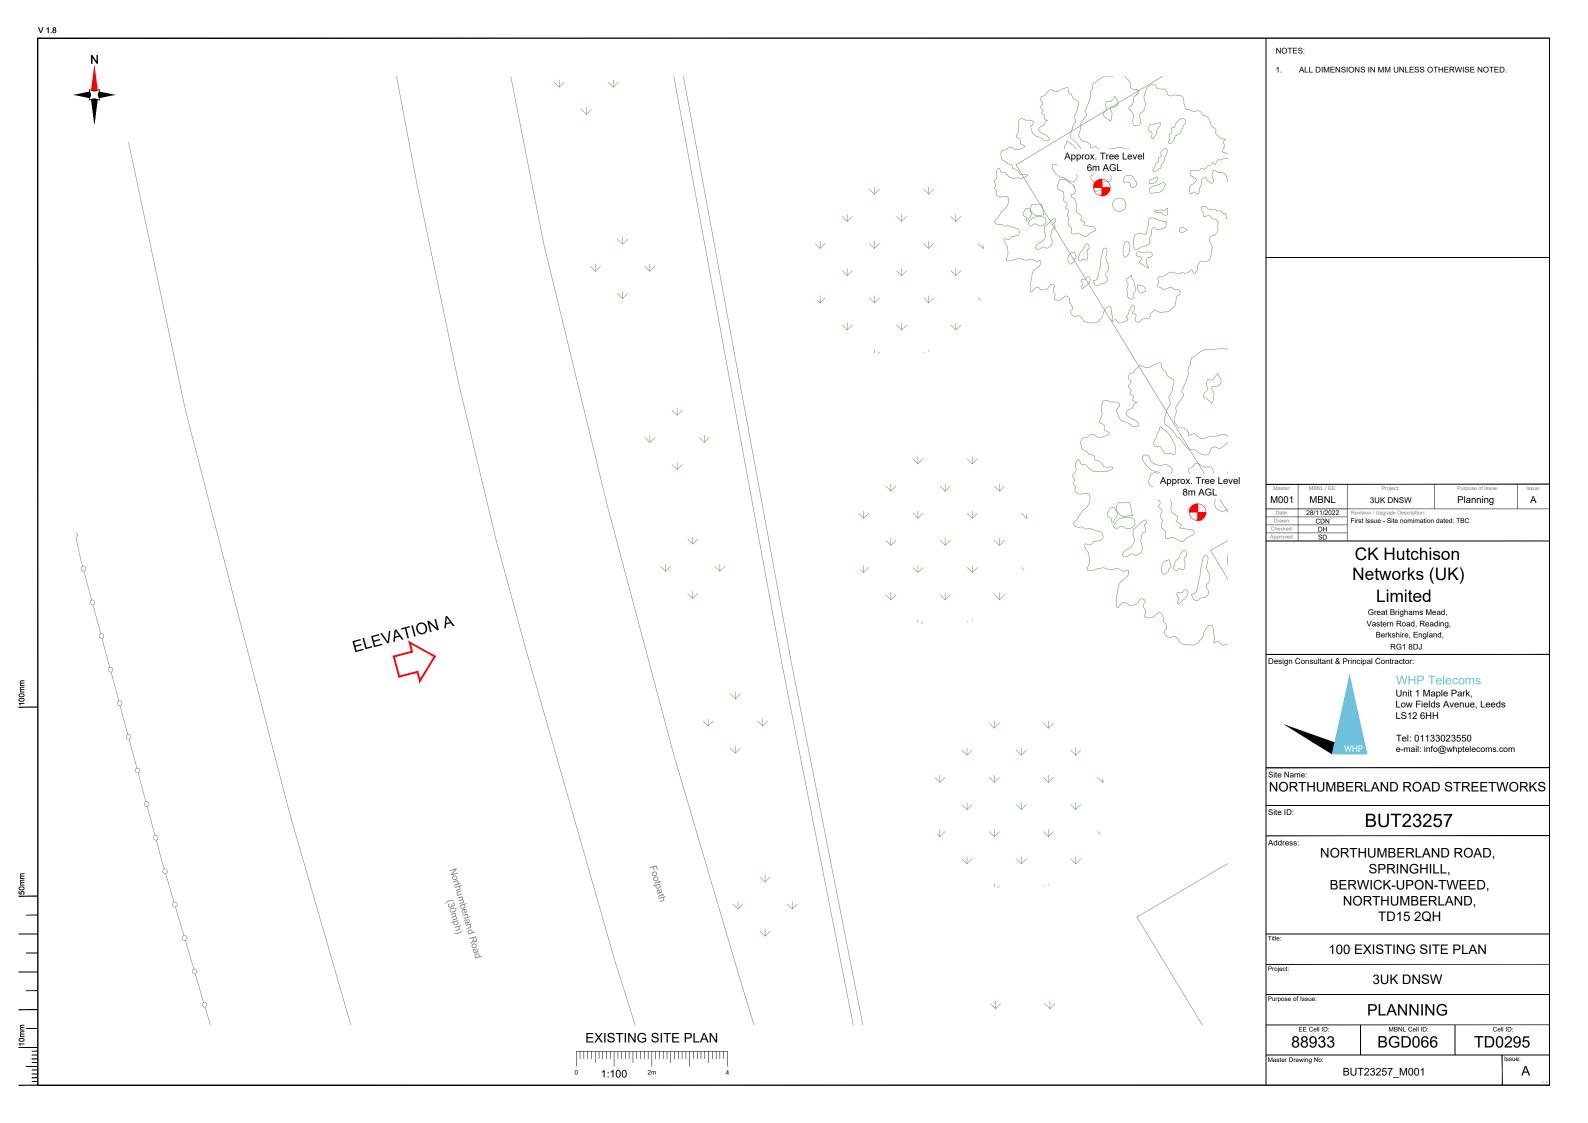

## **GOOGLE MAPS QR CODE**

GOOGLE MAPS - https://goo.gl/maps/s874iAc5VKnRfzVJ7

GOOGLE STREETVIEW - https://goo.gl/maps/k27dDJ1mncBSoKq68

1. ALL DIMENSIONS IN MM UNLESS OTHERWISE NOTED.

DIRECTIONS TO SITE:

Head north-west on A1(M). Keep left at the fork to stay on A1(M). Continue onto A1. Keep right to stay on A1. Keep right to stay on A1. Continue straight to stay on A1. Continue straight to stay on A1. Keep right to stay on A1. At Scremerston Roundabout, take the 2nd exit onto A1167. Follow Northumberland Road and site location is on the right hand side.