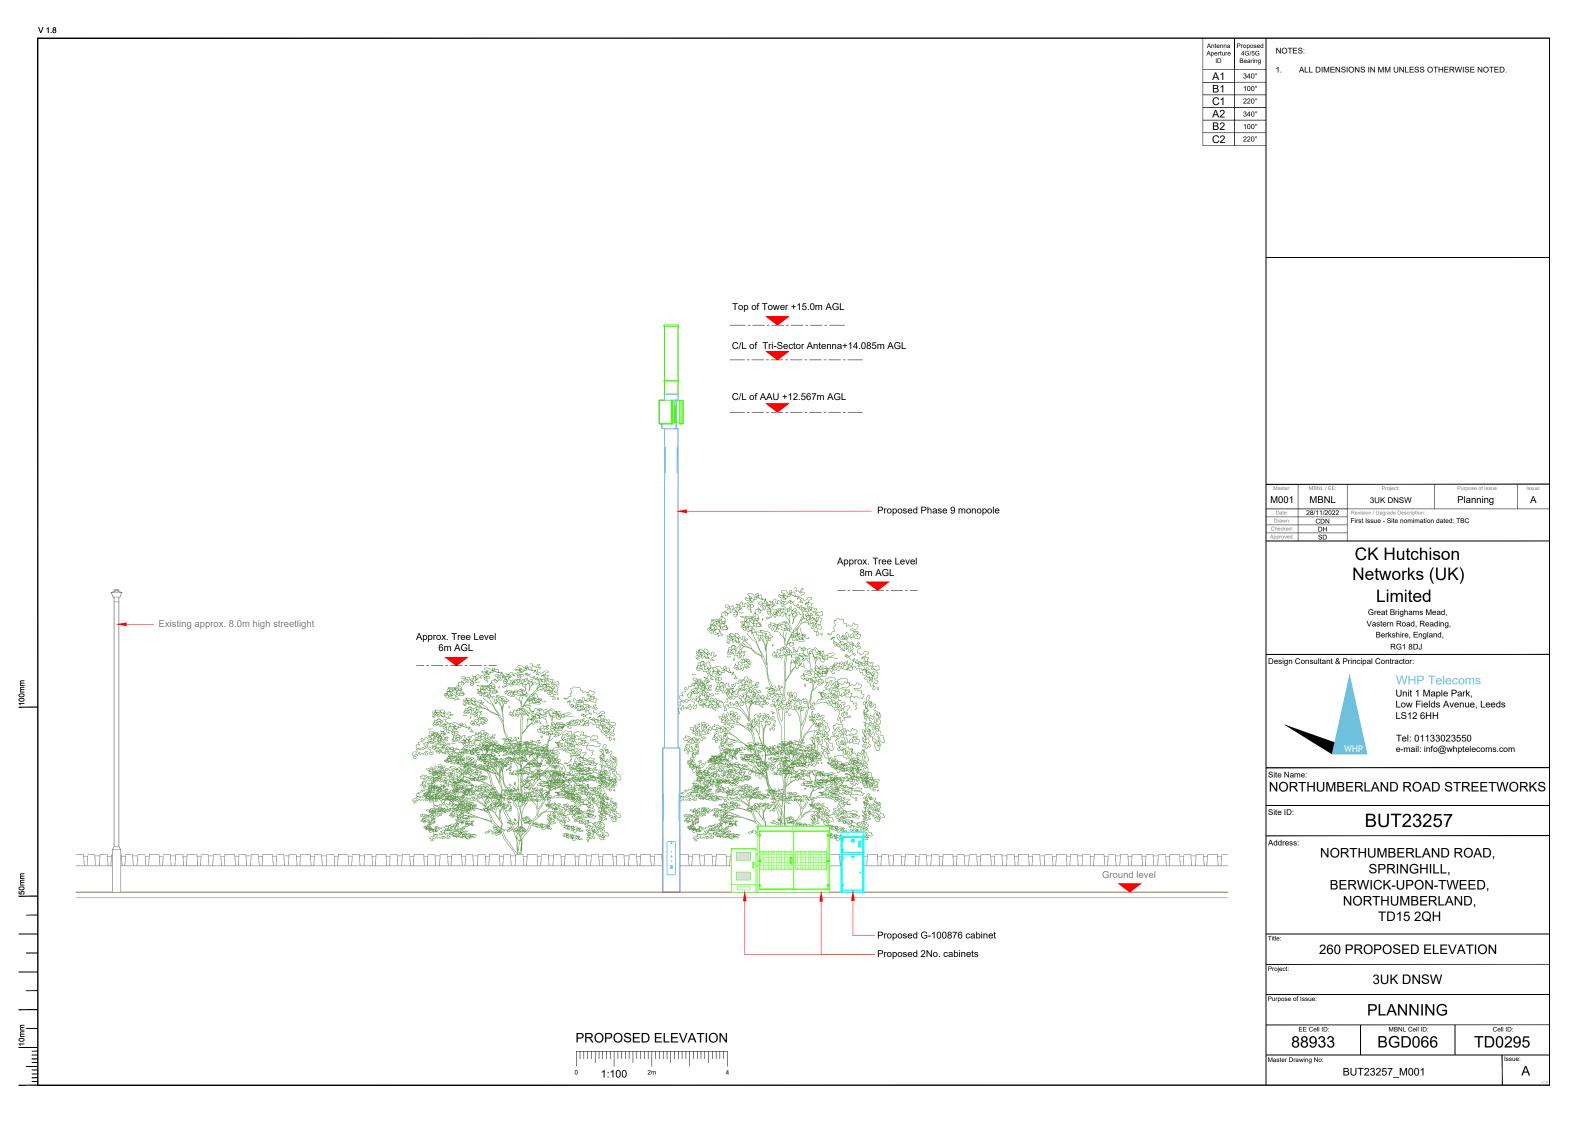

stay on A1. Continue straight to stay on A1. Keep right to stay on A1. At Scremerston Roundabout, take the 2nd exit onto A1167. Follow Northumberland Road and site location is on the right hand side.

Site Provider's Property Boundary Access Route To Site

M001 MBNL 3UK DNSW Planning

## CK Hutchison Networks (UK) Limited

Great Brighams Mead, Vastern Road, Reading, Berkshire, England, RG1 8DJ

Design Consultant & Principal Contractor:



WHP Telecoms Unit 1 Maple Park, Low Fields Avenue, Leeds LS12 6HH

Tel: 01133023550 e-mail: info@whptelecoms.com

NORTHUMBERLAND ROAD STREETWORKS

Site ID:

BUT23257

Address:

NORTHUMBERLAND ROAD, SPRINGHILL, BERWICK-UPON-TWEED, NORTHUMBERLAND, TD15 2QH

002 SITE LOCATION PLAN

**3UK DNSW** 

**PLANNING** 

88933 BGD066 TD0295

BUT23257\_M001

Α