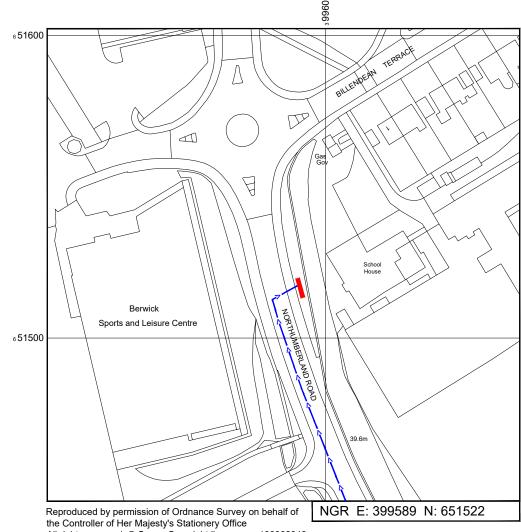

Reproduced by permission of Ordnance Survey on behalf of the Controller of Her Majesty's Stationery Office All rights reserved. © Crown Copyright licence no. 100062043

## SITE LOCATION PLAN

All rights reserved. © Crown Copyright licence no. 100062043

Site Provider's Property Boundary Access Route To Site

M001 MBNL 3UK DNSW Planning