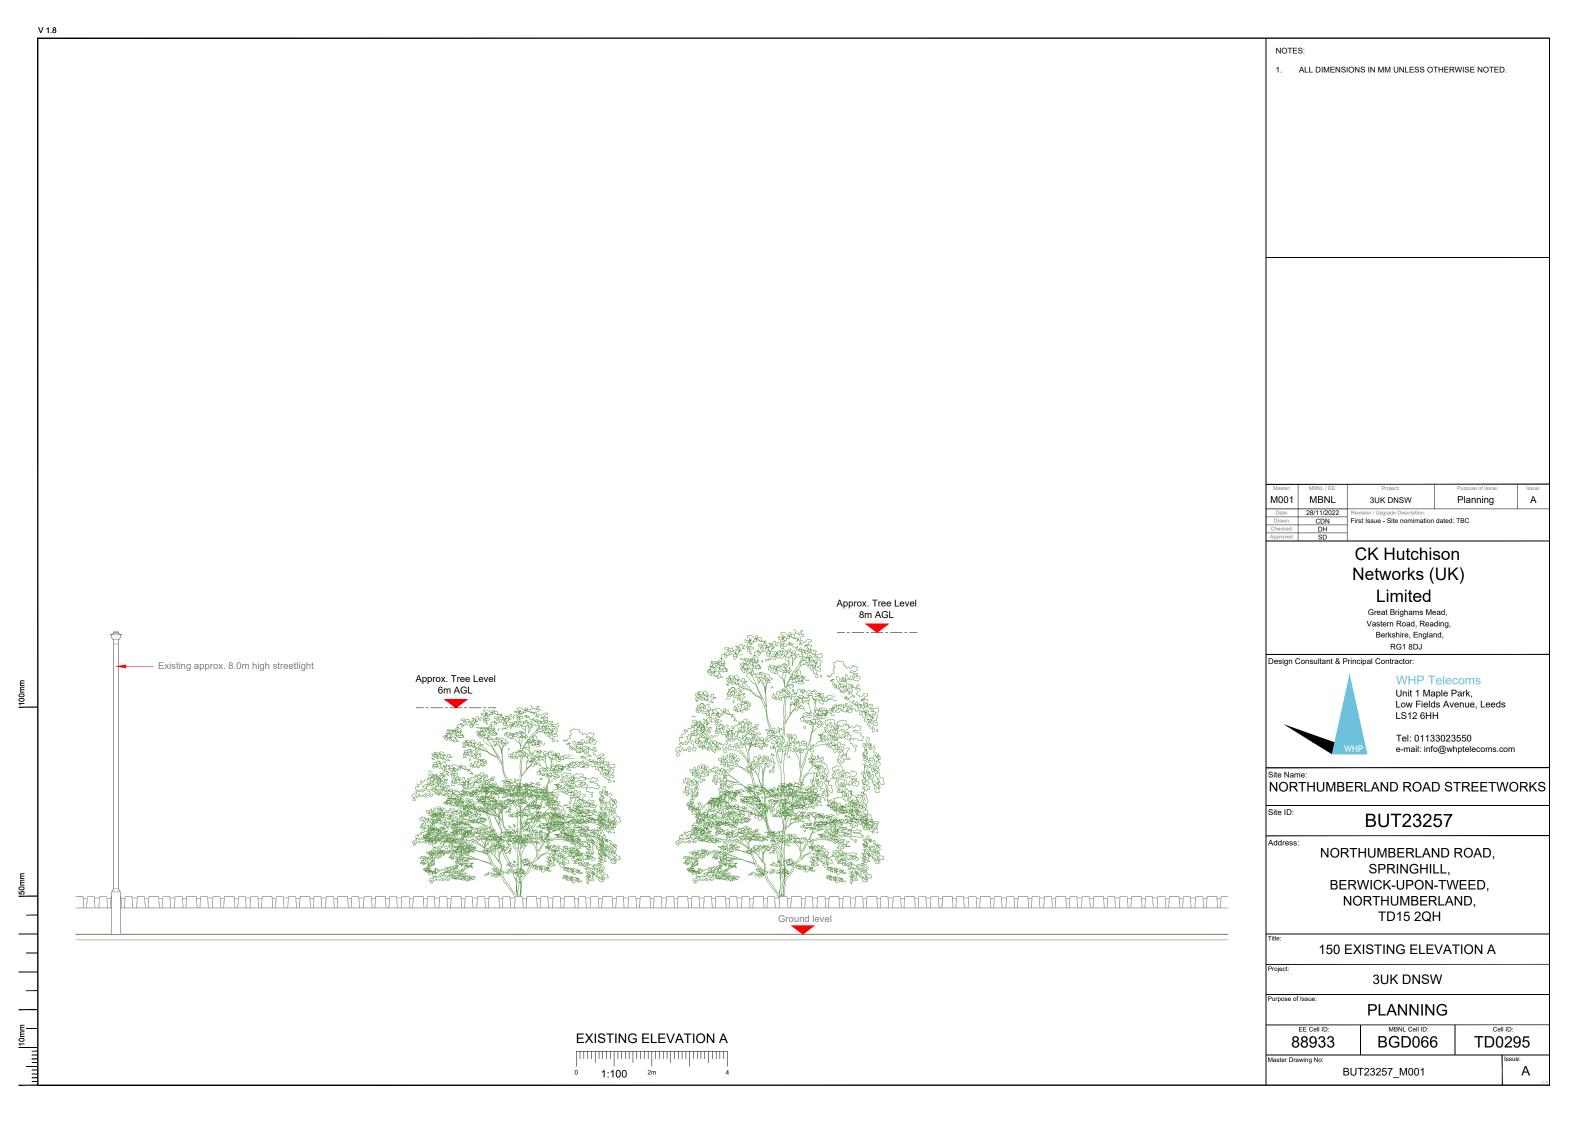

t to stay on A1. Continue straight to stay on A1. Keep right to stay on A1. At Scremerston Roundabout, take the 2nd exit onto A1167. Follow Northumberland Road and site location is on the right hand side.

Site Provider's Property Boundary Access Route To Site

M001 MBNL 3UK DNSW Planning

## CK Hutchison Networks (UK) Limited

Great Brighams Mead, Vastern Road, Reading, Berkshire, England, RG1 8DJ

Design Consultant & Principal Contractor:



WHP Telecoms Unit 1 Maple Park, Low Fields Avenue, Leeds LS12 6HH

Tel: 01133023550 e-mail: info@whptelecoms.com

NORTHUMBERLAND ROAD STREETWORKS

Site ID:

BUT23257

Address:

NORTHUMBERLAND ROAD, SPRINGHILL, BERWICK-UPON-TWEED, NORTHUMBERLAND, TD15 2QH

002 SITE LOCATION PLAN

**3UK DNSW** 

**PLANNING** 

88933 BGD066 TD0295

BUT23257\_M001

Α