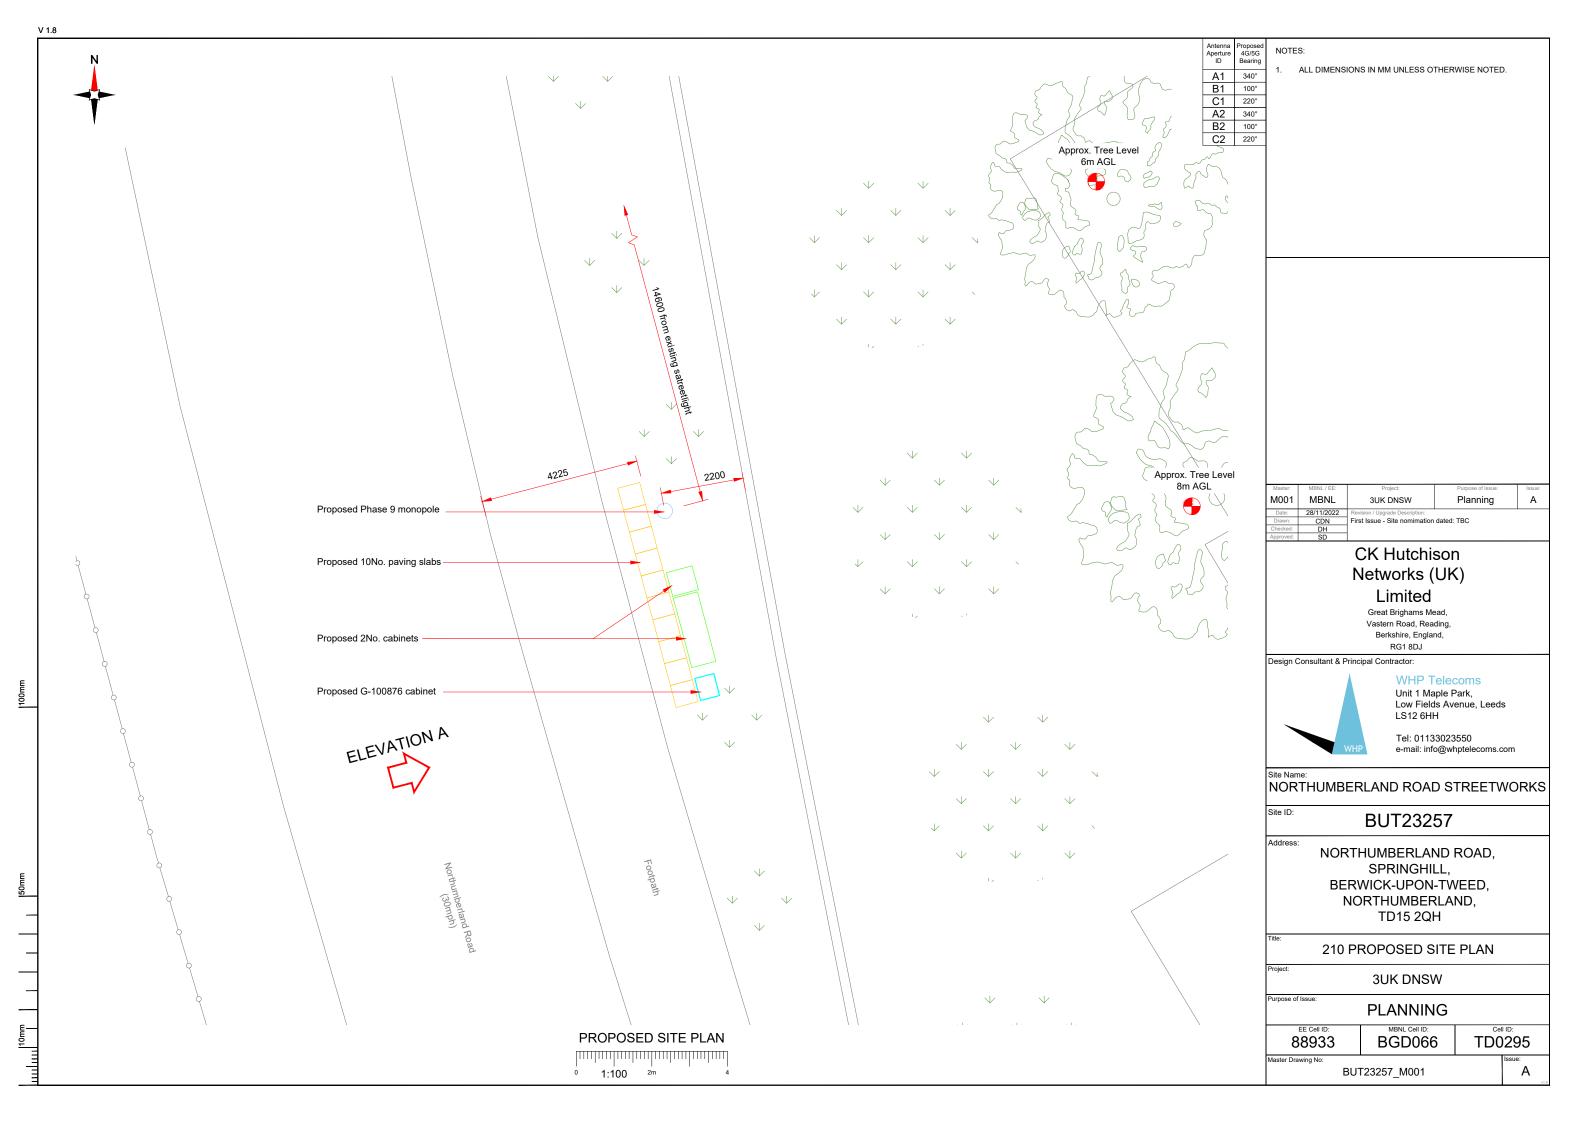

to stay on A1. Continue straight to stay on A1. Keep right to stay on A1. At Scremerston Roundabout, take the 2nd exit onto A1167. Follow Northumberland Road and site location is on the right hand side.

Site Provider's Property Boundary Access Route To Site

M001 MBNL 3UK DNSW Planning

## CK Hutchison Networks (UK) Limited

Great Brighams Mead, Vastern Road, Reading, Berkshire, England, RG1 8DJ

Design Consultant & Principal Contractor:



WHP Telecoms Unit 1 Maple Park, Low Fields Avenue, Leeds LS12 6HH

Tel: 01133023550 e-mail: info@whptelecoms.com

NORTHUMBERLAND ROAD STREETWORKS

Site ID:

BUT23257

Address:

NORTHUMBERLAND ROAD, SPRINGHILL, BERWICK-UPON-TWEED, NORTHUMBERLAND, TD15 2QH

002 SITE LOCATION PLAN

**3UK DNSW** 

**PLANNING** 

88933 BGD066 TD0295

BUT23257\_M001

Α