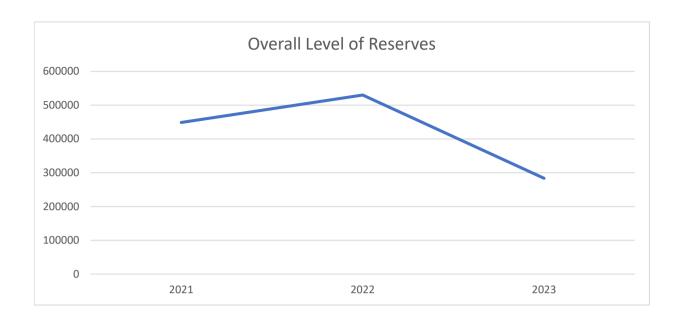

## Earmarked Reserves

|     | Account                          | 2021   | 2022   | 2023   |
|-----|----------------------------------|--------|--------|--------|
| 320 | Operating Reserve                | 150000 | 150000 | 142250 |
| 321 | Play Area Reserve                | 62104  | 62104  | 7104   |
| 322 | Council Projects Reserve         | 6934   | 6934   | 6934   |
| 323 | Bankhill Works Reserve           | 25000  | 25000  | 0      |
| 324 | Streetscape Improvements         | 22338  | 19950  | 19950  |
| 325 | Neighbourhood Plan Projects      | 21580  | 70415  | 10305  |
| 326 | Tourism Project Reserve          | -1100  | 4850   | 4850   |
| 327 | Christmas Lights Reserve         | 7429   | 13136  | 13186  |
| 328 | Seat & Bus Shelter Reserve       | 40312  | 53488  | 10000  |
| 329 | Allotment & Woodland Reserve     | 37166  | 37927  | 38198  |
| 330 | Capital Grants Reserve           | 400    | 800    | 800    |
| 331 | Election Reserve                 | -2735  | 4007   | 4007   |
| 332 | Civic Events Reserve             | 5975   | 5975   | 4847   |
| 333 | Civic Equipment Reserve          | -502   | 2448   | 2448   |
| 334 | Public Space Improvement Reserve | 7707   | 7707   | 7707   |
| 336 | Capital Purchase Reserve         | 0      | 0      | 0      |
| 337 | Parks & Green Spaces Reserve     | 1750   | 1750   | 1750   |
| 338 | Town Council Projects            | 58456  | 58456  | 3456   |
| 339 | Freedom Costs Reserve            | -38    | 87     | 612    |
| 340 | Equipment Replacement Reserve    | 750    | 3460   | 3460   |
| 341 | Events Reserve                   | 63     | 63     | 63     |
| 342 | Training Reserve                 | 5374   | 748    | 748    |
| 400 | Remembrance Day Collection       | 0      | 758    | 941    |
|     |                                  | 448963 | 530064 | 283617 |